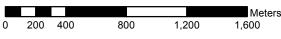

## Tay Forest District

## Glen Prosen Forest Design Plan

| Map 4: | Concept Map |
|--------|-------------|
| Scale: | 1:20,000    |
| Date:  | June 2013   |

Reproduced by permission of Ordnance Survey on behalf of HMSO. © Crown copyright and database right [2013]. All rights reserved. Ordnance Survey Licence number [100021242]