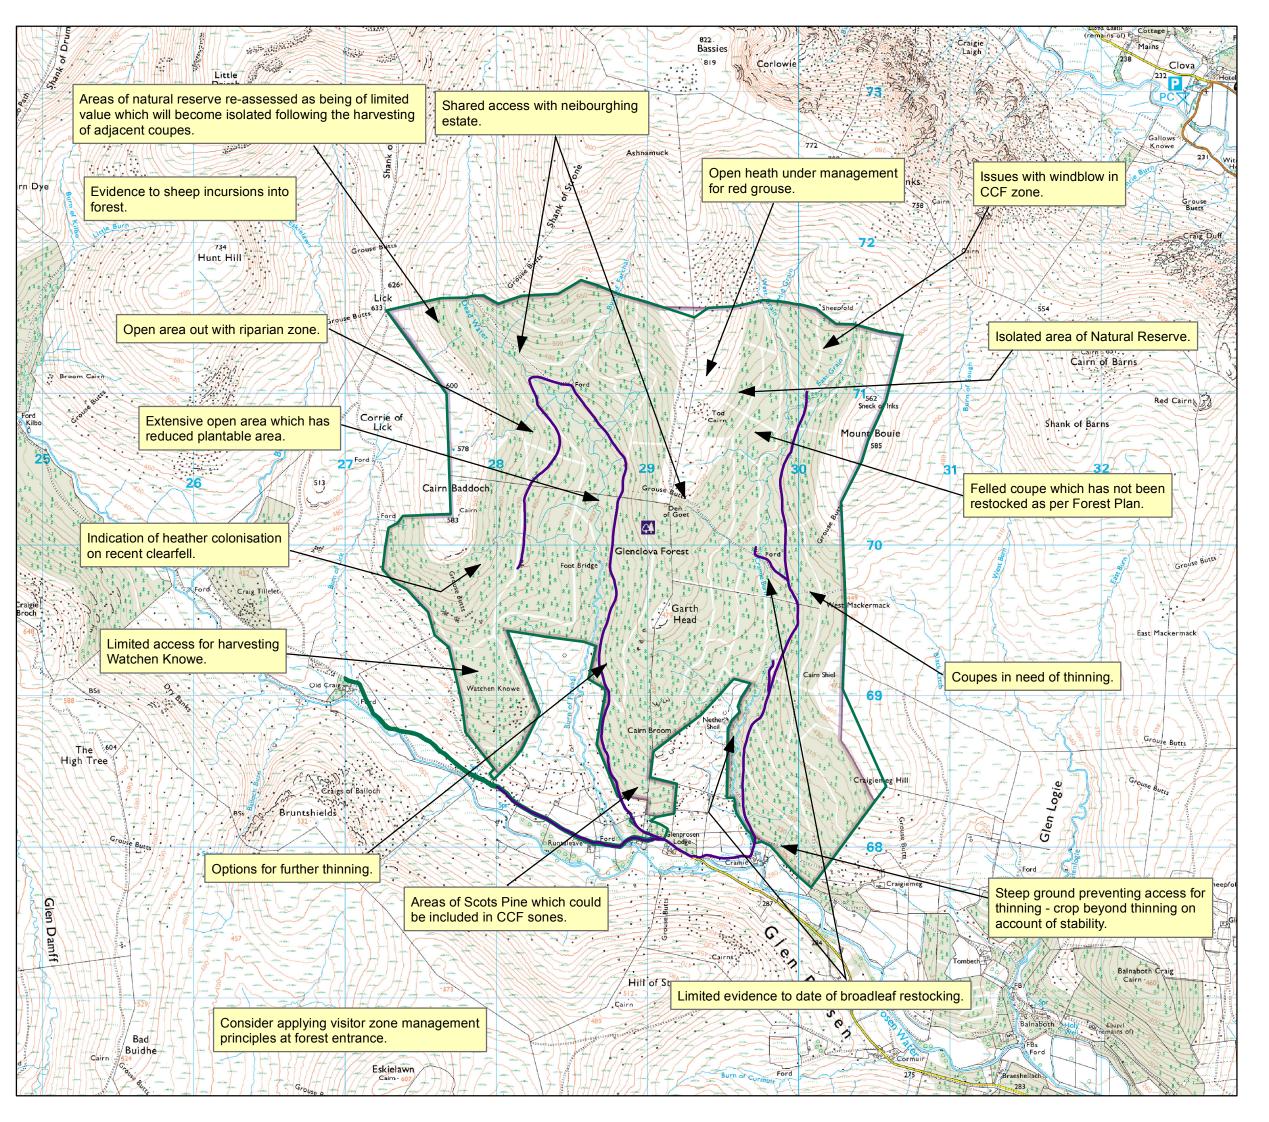

## Tay Forest District

## Glen Prosen Forest Design Plan

| Иар 3: | Analysis | Мар |
|--------|----------|-----|
|        |          |     |

Scale: 1:25,000

Date: June 2013

Road Segments

Management Area

Reproduced by permission of Ordnance Survey on behalf of HMSO. © Crown copyright and database right [2013]. All rights reserved. Ordnance Survey Licence number [100021242]