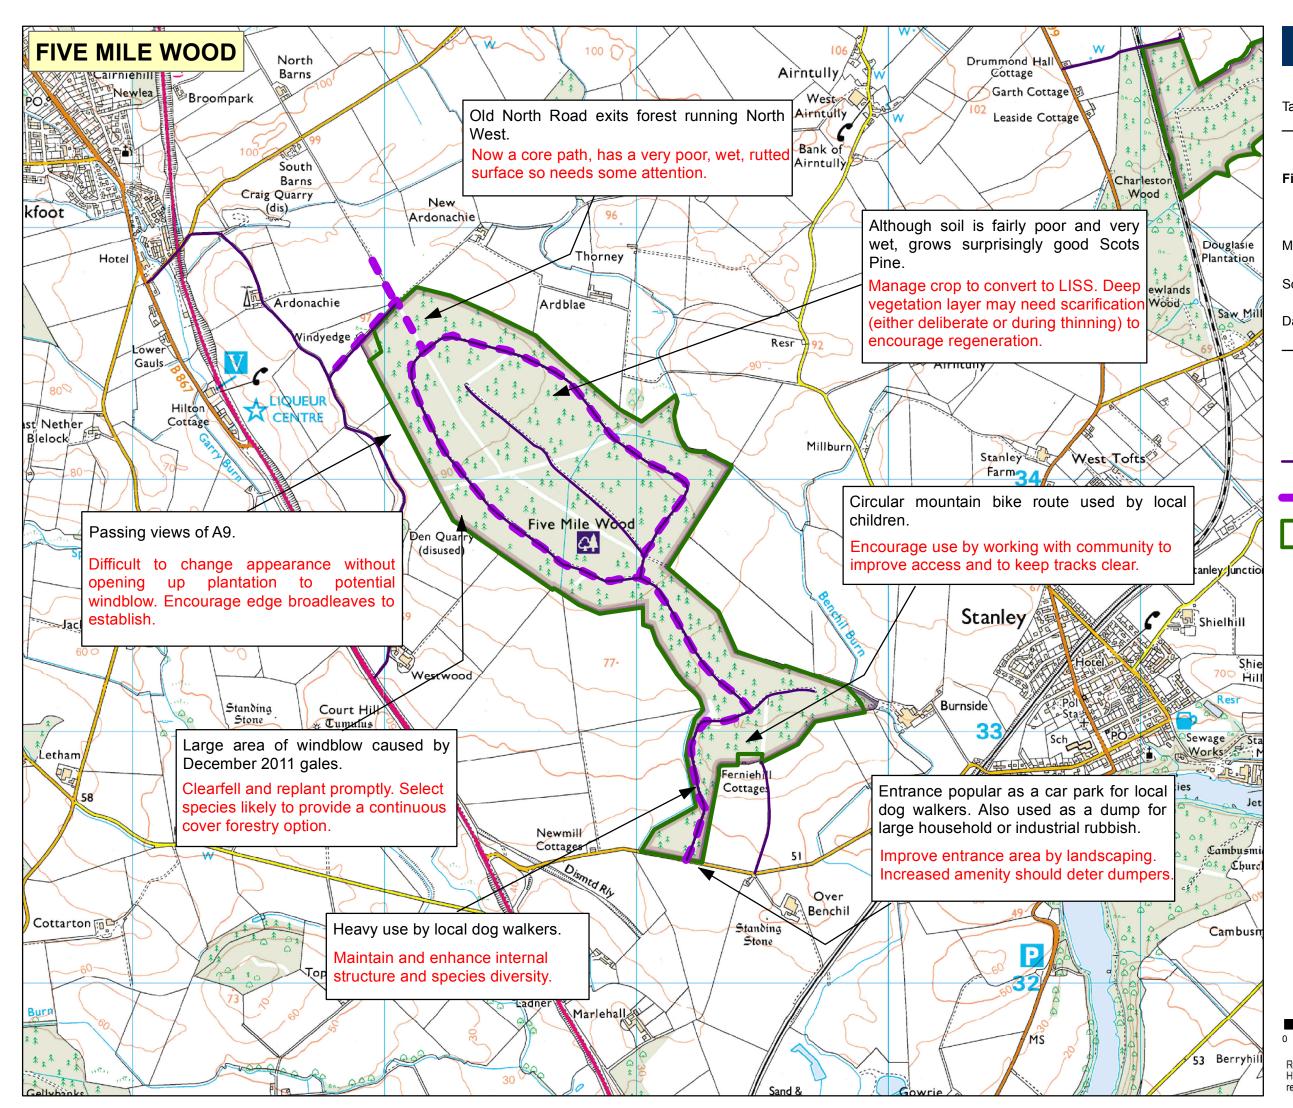

## Tay Forest District

## Five Mile Wood and Taymount Forest Design Plan

| lap 3: | Analysis & Concept Map | (1 of 2) |
|--------|------------------------|----------|
| cale:  | 1:15,000               |          |

Date: April 2012

Management Area

Reproduced by permission of Ordnance Survey on behalf of HMSO. © Crown copyright and database right [2012]. All rights reserved. Ordnance Survey Licence number [100021242]

- Core Path
  - Management Area