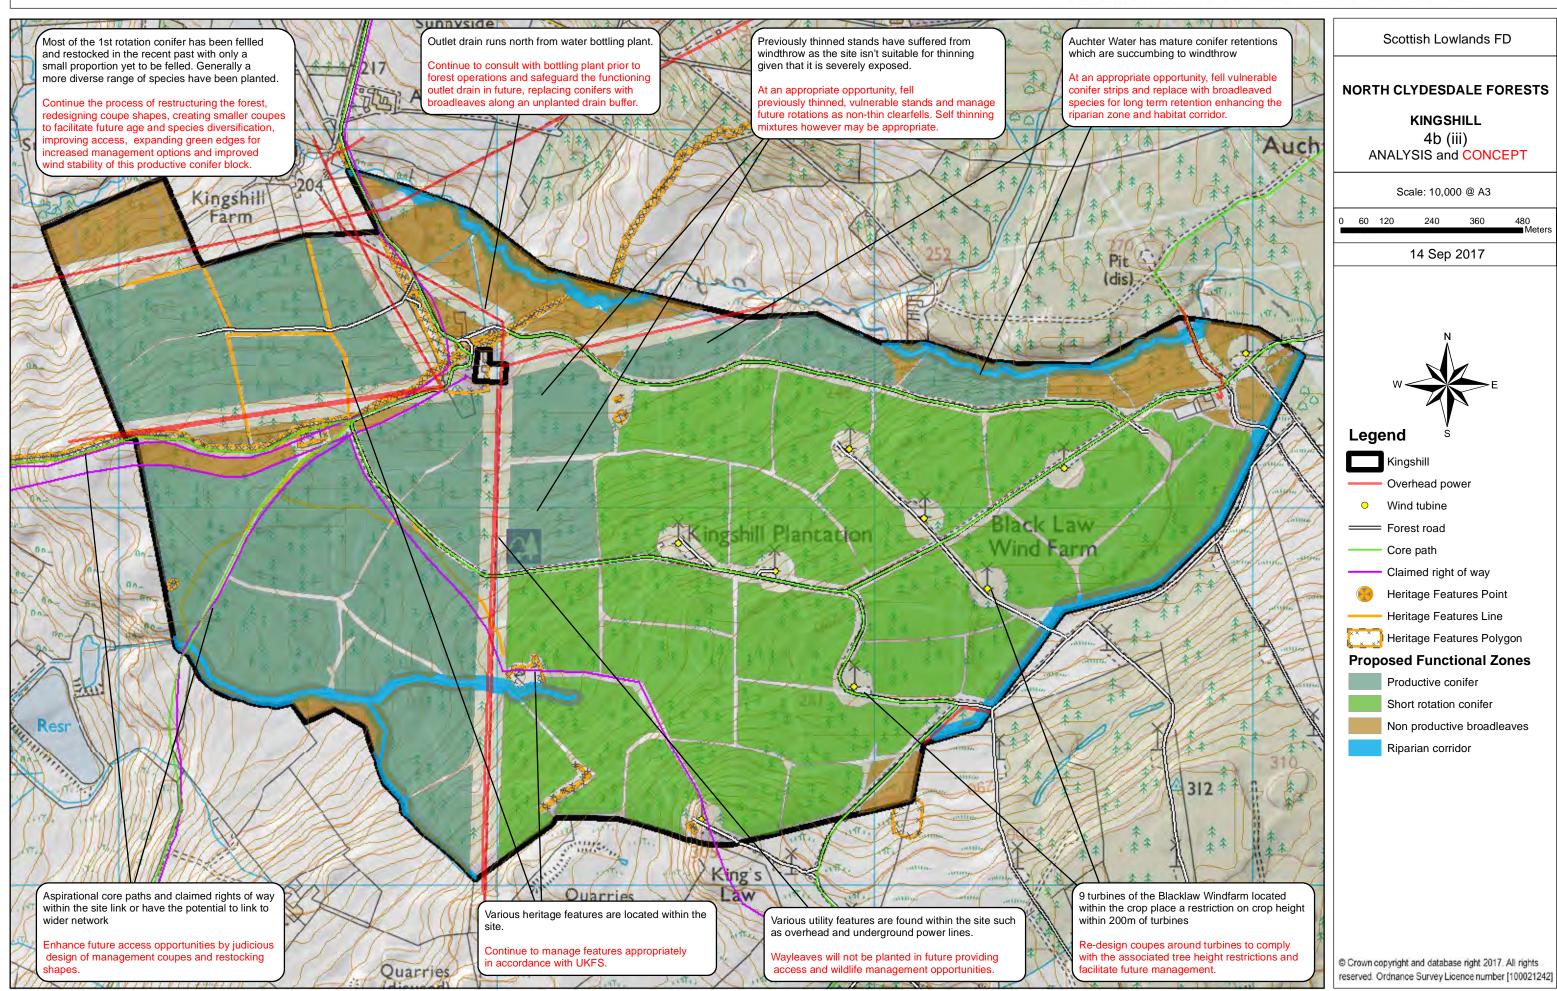

Scale: 10,000 @ A3

27 Jun 2017

## WOODMUIR 4a(ii) **KEY FEATURES OPPORTUNITIES** and

CONSTRAINTS













The Mosses

Couthalley Castle Scheduled Monument

SSSI

= Forest Access

Dippool Water

© Crown copyright and database right 2017. All rights reserved. Ordnance Survey Licence number [100021242]



Scale: 10,000 @ A3

27 Jun 2017

**Scottish Lowlands FD** 

THE MOSSES

4a (v)

**KEY FEATURES OPPORTUNITIES** and

**CONSTRAINTS** 







Heritage Features Line
Heritage Features Polygon

©Crown copyright and database right [2016]. All rights reserved. Ordnance Survey Licence number [100021242]

Scale: 10,000 @ A3

31 Jan 2017

4b (ii)
ANALYSIS and CONCEPT











Non Productive Diffuse Native Wet Woodland

Couthalley Castle Scheduled Monument

SSSI

= Forest Access

Dippool Water

©Crown copyright and database right [2016]. All rights reserved. Ordnance Survey Licence number [100021242]



Scale: 10,000 @ A3

13 Feb 2017

Scottish Lowlands FD THE NORTH CLYDESDALE FORESTS

THE MOSSES

4b (v)

ANALYSIS and CONCEPT