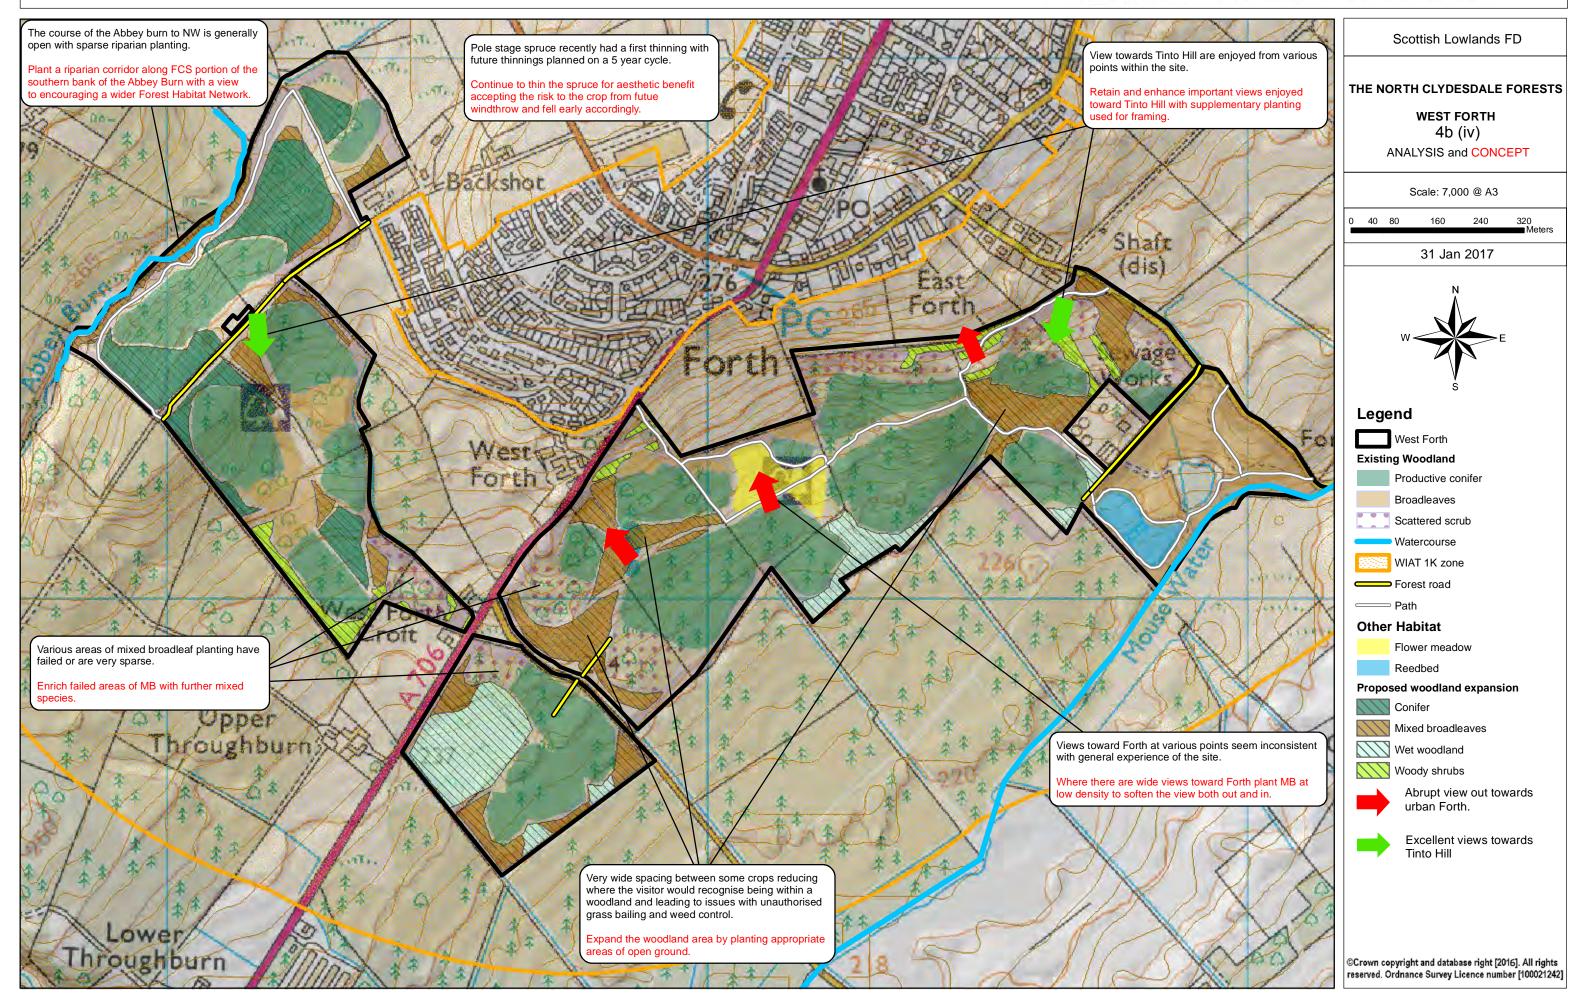

©Crown copyright and database right [2016]. All rights reserved. Ordnance Survey Licence number [100021242]

Scale: 10,000 @ A3

31 Jan 2017

4b (ii)
ANALYSIS and CONCEPT

Non Productive Diffuse Native Wet Woodland