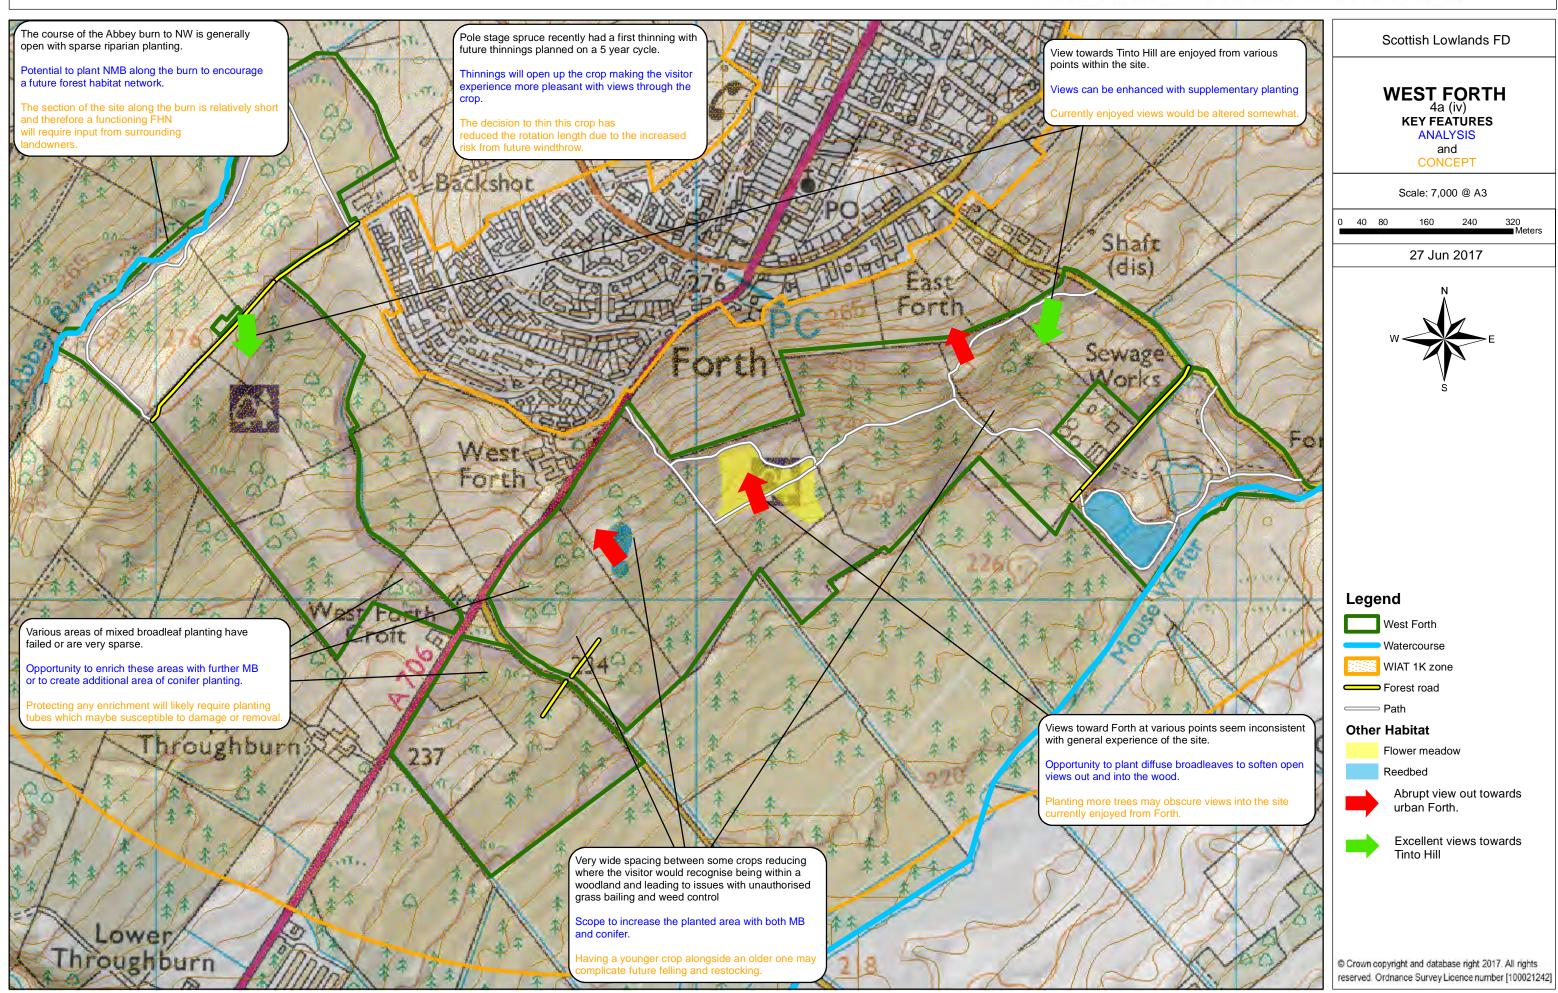

Scale: 10,000 @ A3

27 Jun 2017

## WOODMUIR 4a(ii) **KEY FEATURES OPPORTUNITIES** and

CONSTRAINTS













The Mosses

Couthalley Castle Scheduled Monument

SSSI

= Forest Access

Dippool Water

© Crown copyright and database right 2017. All rights reserved. Ordnance Survey Licence number [100021242]



Scale: 10,000 @ A3

27 Jun 2017

**Scottish Lowlands FD** 

THE MOSSES

4a (v)

**KEY FEATURES OPPORTUNITIES** and

**CONSTRAINTS** 







Heritage Features Line
Heritage Features Polygon

©Crown copyright and database right [2016]. All rights reserved. Ordnance Survey Licence number [100021242]

Scale: 10,000 @ A3

31 Jan 2017

4b (ii)
ANALYSIS and CONCEPT











Non Productive Diffuse Native Wet Woodland

Couthalley Castle Scheduled Monument

SSSI

= Forest Access

Dippool Water

©Crown copyright and database right [2016]. All rights reserved. Ordnance Survey Licence number [1000212