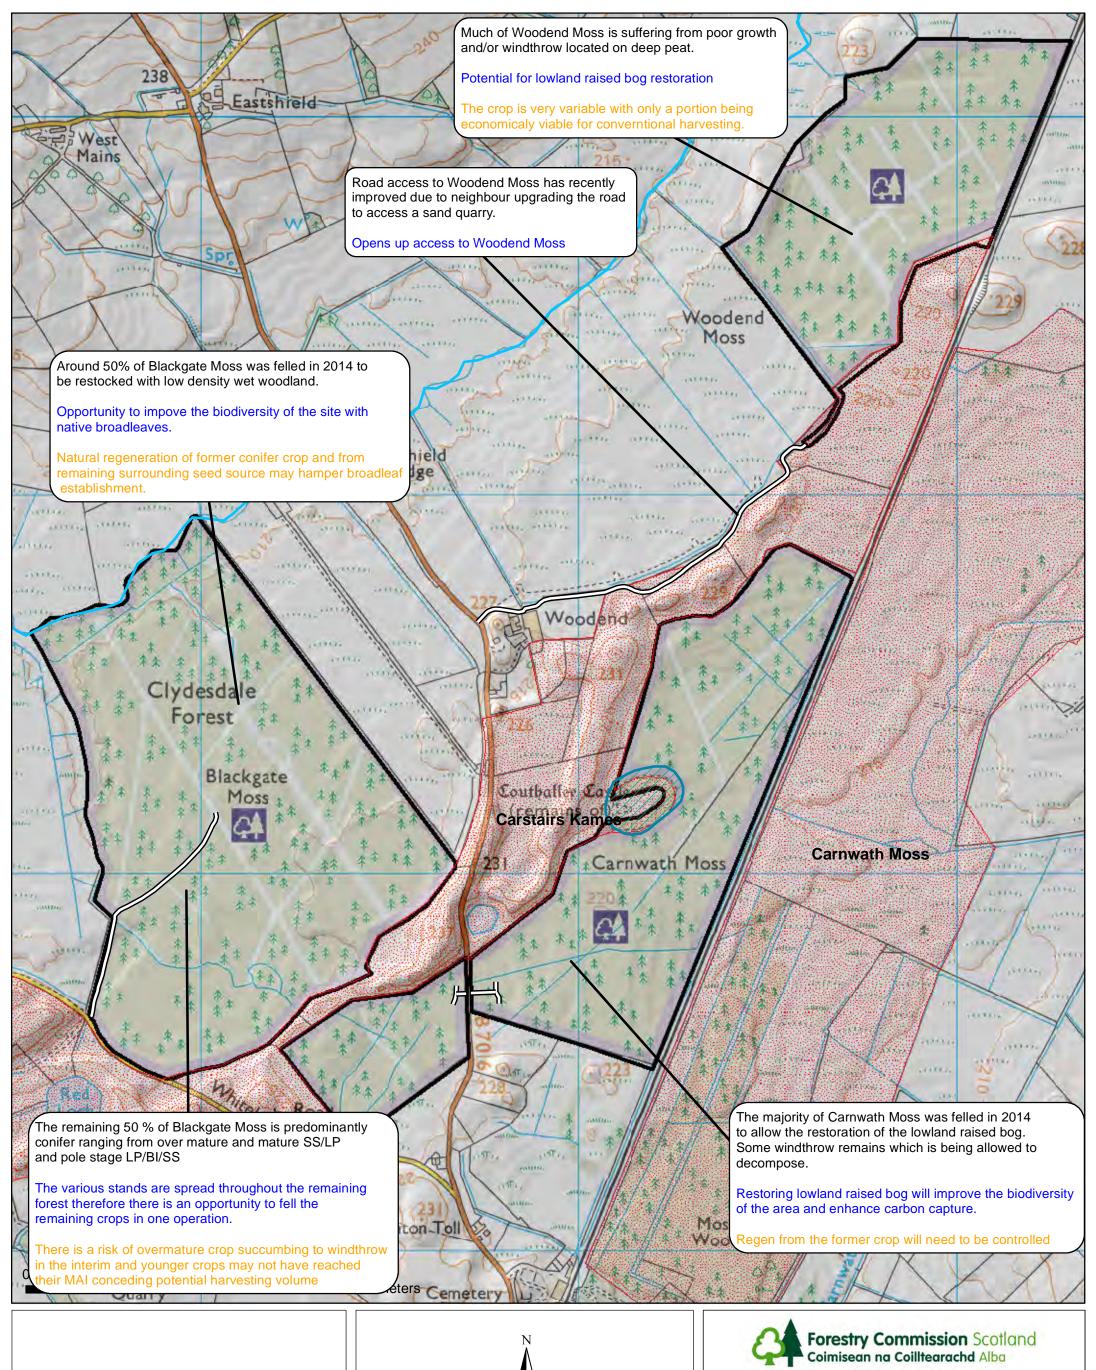

Scale: 10,000 @ A3

27 Jun 2017

**Scottish Lowlands FD** 

THE MOSSES

4a (v)

**KEY FEATURES OPPORTUNITIES** and

**CONSTRAINTS** 

Heritage Features Line
Heritage Features Polygon

Scottish Lowlands FD THE NORTH CLYDESDALE FORESTS

THE MOSSES

4b (v)

ANALYSIS and CONCEPT