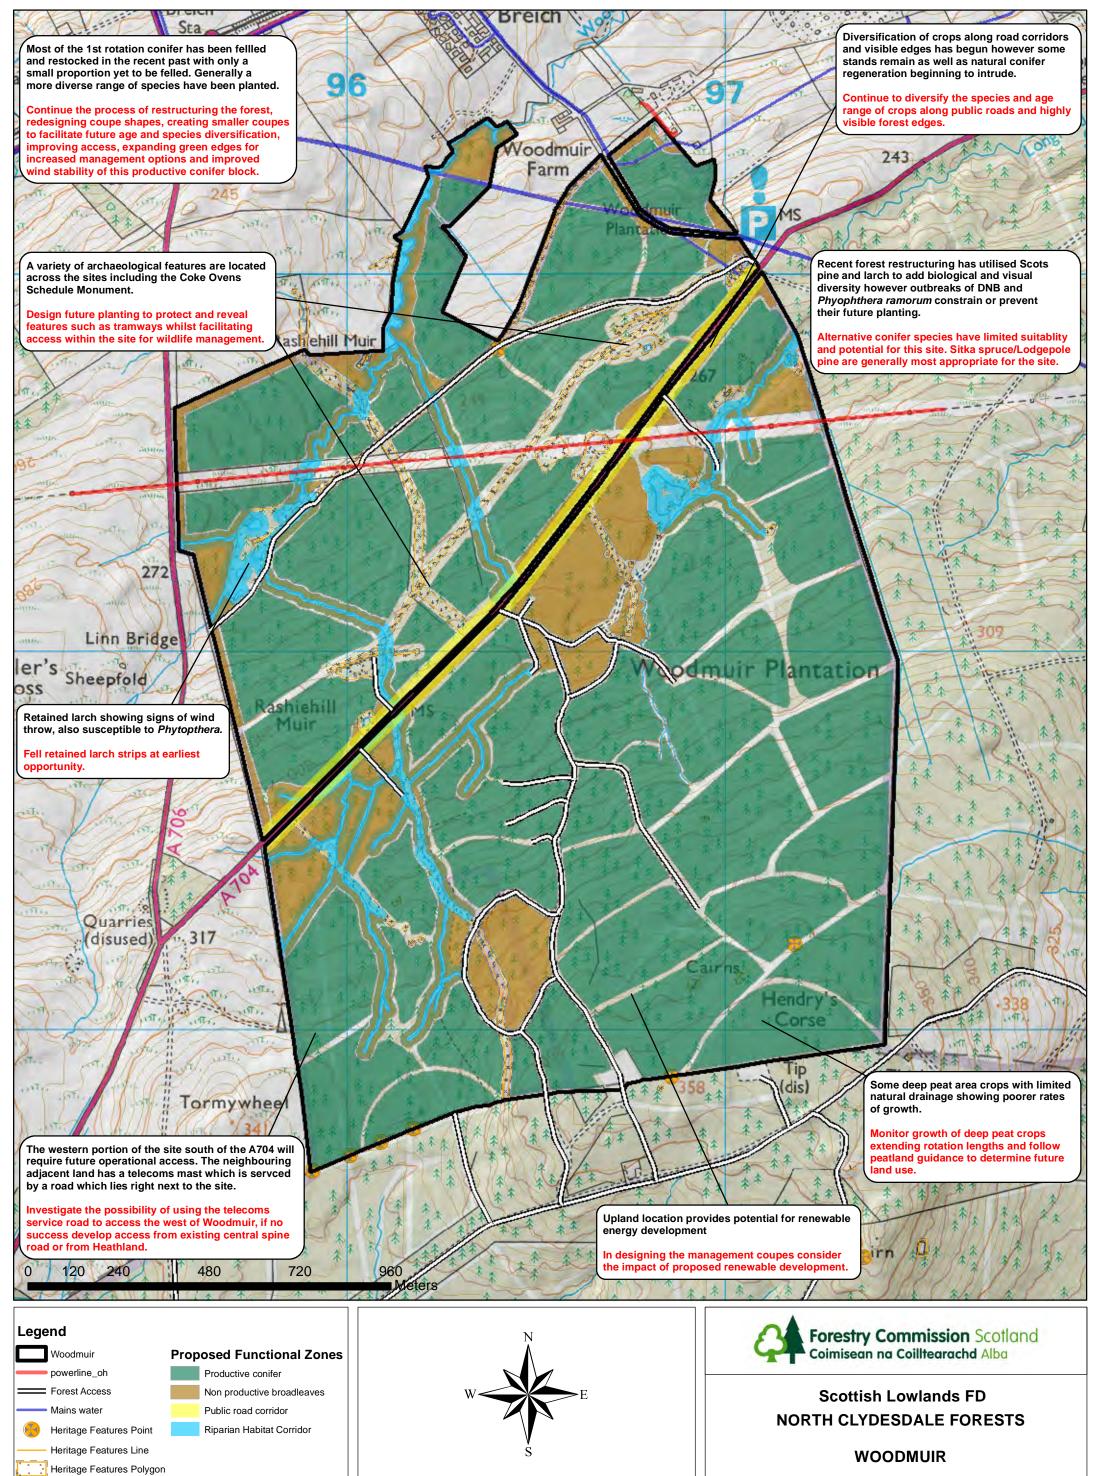

## WOODMUIR 4a(ii) **KEY FEATURES OPPORTUNITIES** and

CONSTRAINTS

The Mosses

Couthalley Castle Scheduled Monument

SSSI

= Forest Access

Dippool Water

© Crown copyright and database right 2017. All rights reserved. Ordnance Survey Licence number [100021242]

Couthalley Castle Scheduled Monument

SSSI

= Forest Access

Dippool Water

©Crown copyright and database right [2016]. All rights reserved. Ordnance Survey Licence number [100021242]

Scale: 10,000 @ A3

13 Feb 2017