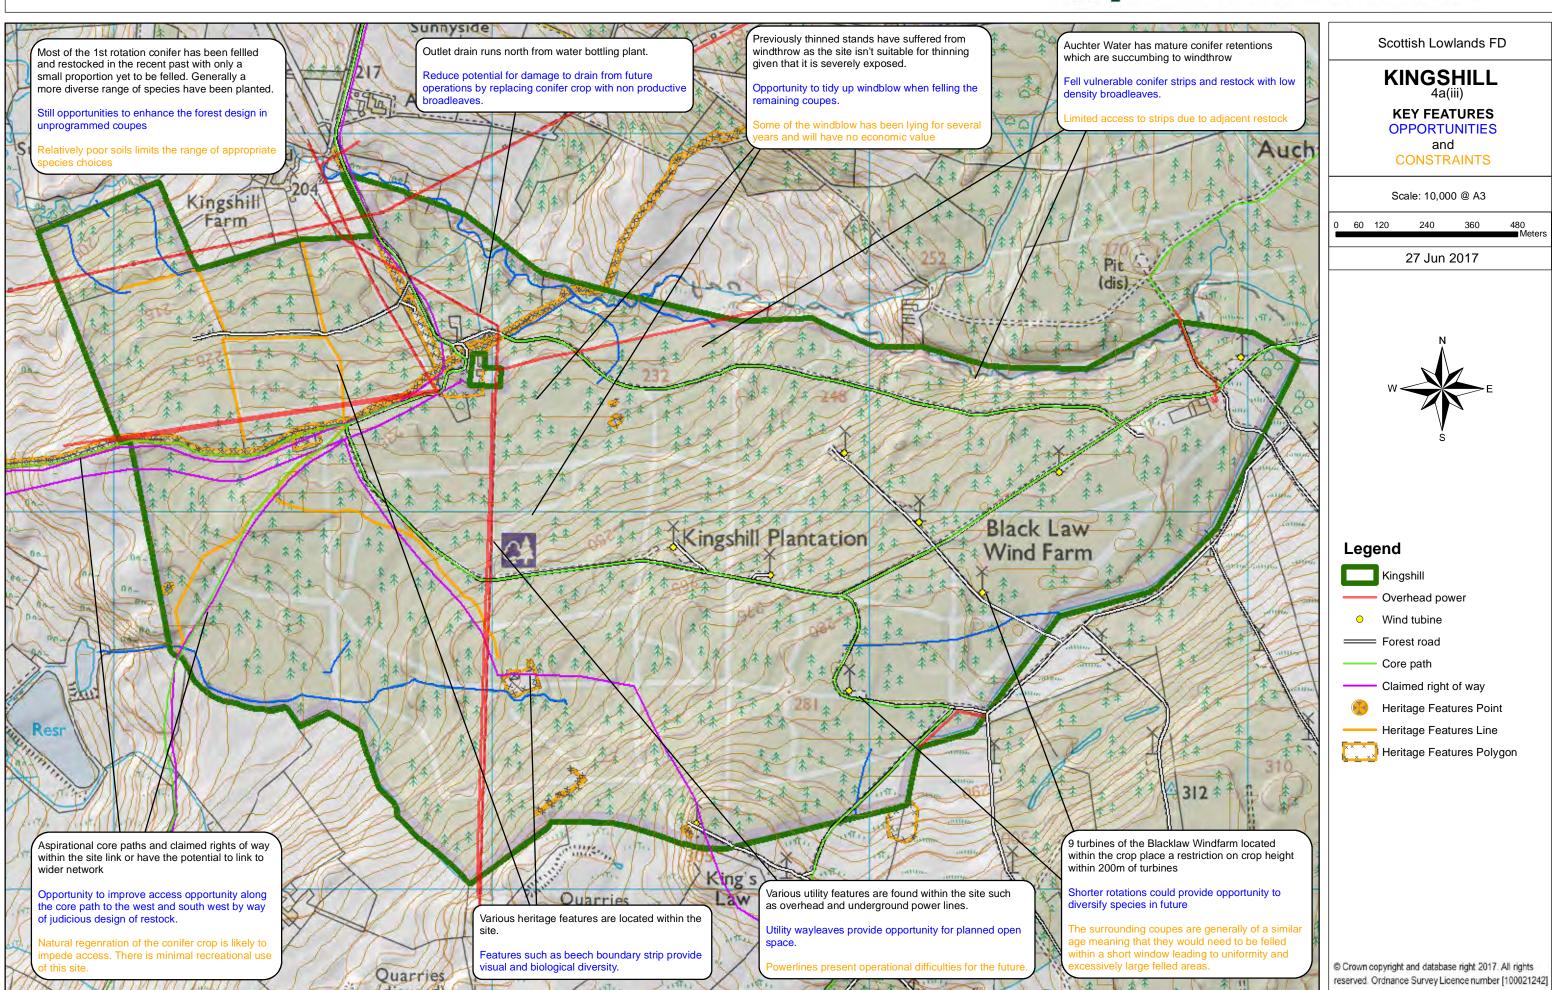

Couthalley Castle Scheduled Monument

SSSI

= Forest Access

Dippool Water

©Crown copyright and database right [2016]. All rights reserved. Ordnance Survey Licence number [100021242]

Scale: 10,000 @ A3

13 Feb 2017