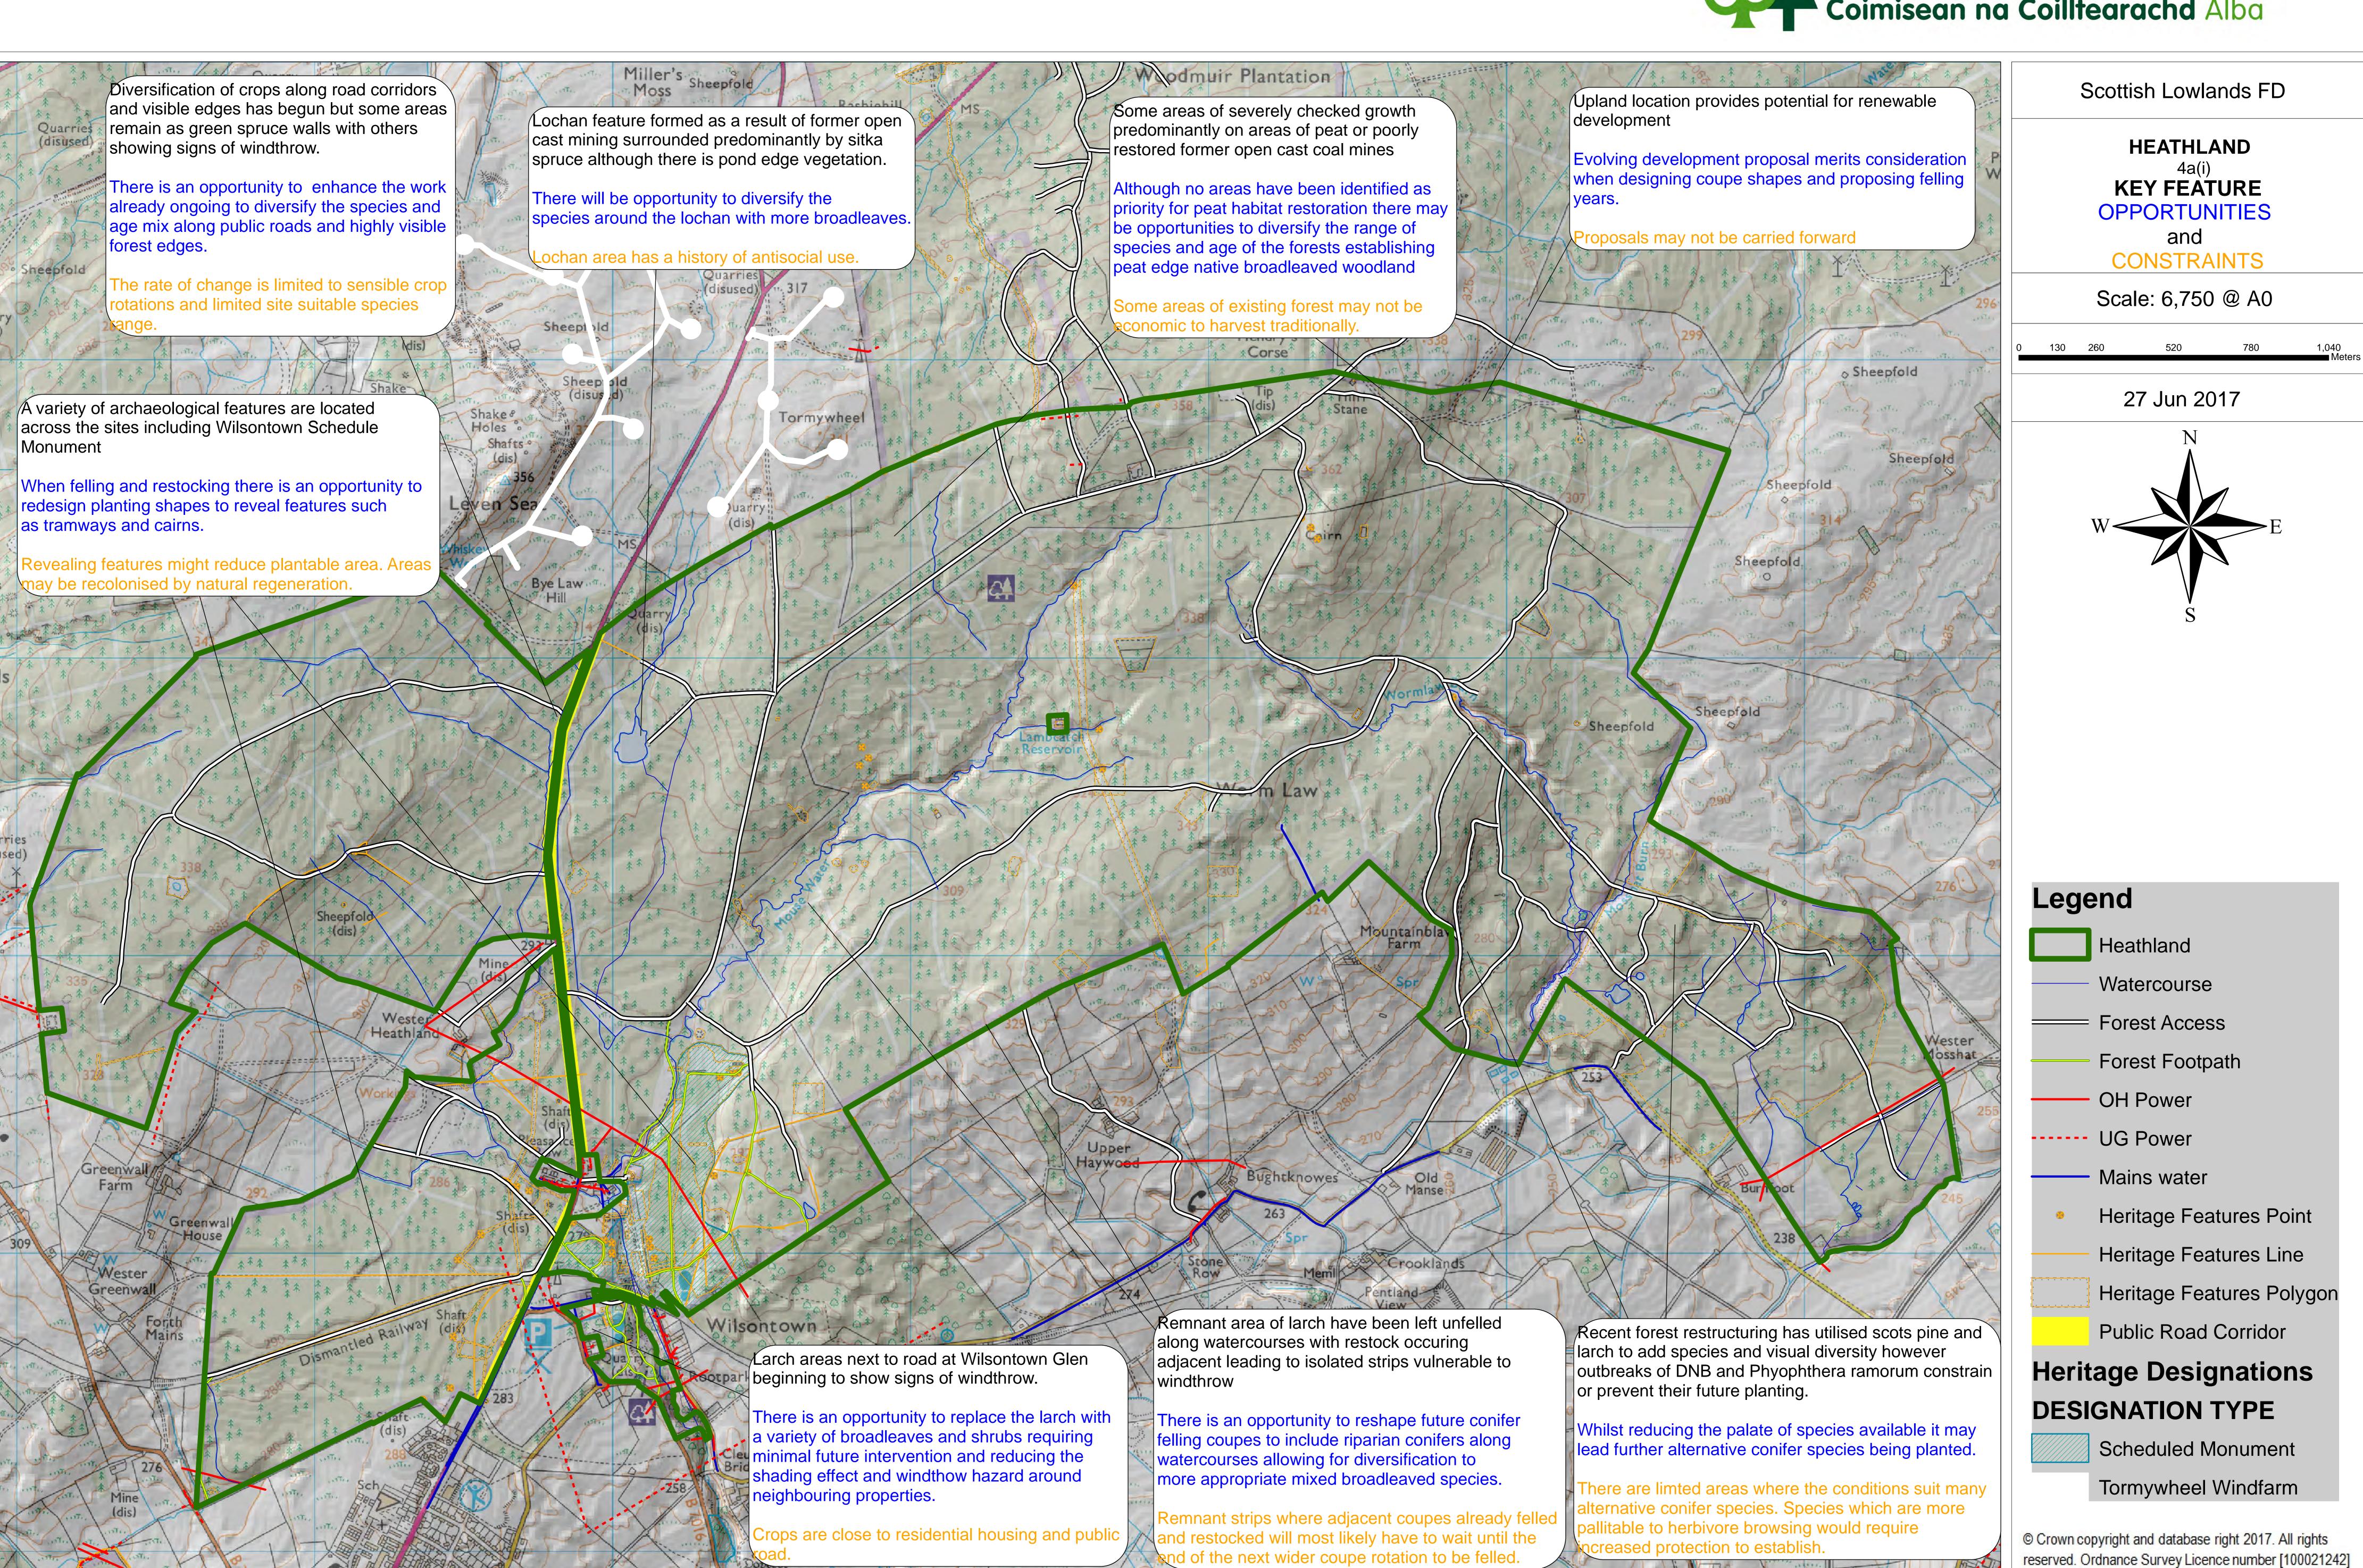

Scale: 10,000 @ A3

27 Jun 2017

## WOODMUIR 4a(ii) **KEY FEATURES OPPORTUNITIES** and

CONSTRAINTS













The Mosses

Couthalley Castle Scheduled Monument

SSSI

= Forest Access

Dippool Water

© Crown copyright and database right 2017. All rights reserved. Ordnance Survey Licence number [100021242]



Scale: 10,000 @ A3

27 Jun 2017

**Scottish Lowlands FD** 

THE MOSSES

4a (v)

**KEY FEATURES OPPORTUNITIES** and

**CONSTRAINTS** 







Heritage Features Line
Heritage Features Polygon

©Crown copyright and database right [2016]. All rights reserved. Ordnance Survey Licence number [100021242]

Scale: 10,000 @ A3

31 Jan 2017

4b (ii)
ANALYSIS and CONCEPT











Non Productive Diffuse Native Wet Woodland

Couthalley Castle Scheduled Monument

SSSI

= Forest Access

Dipp