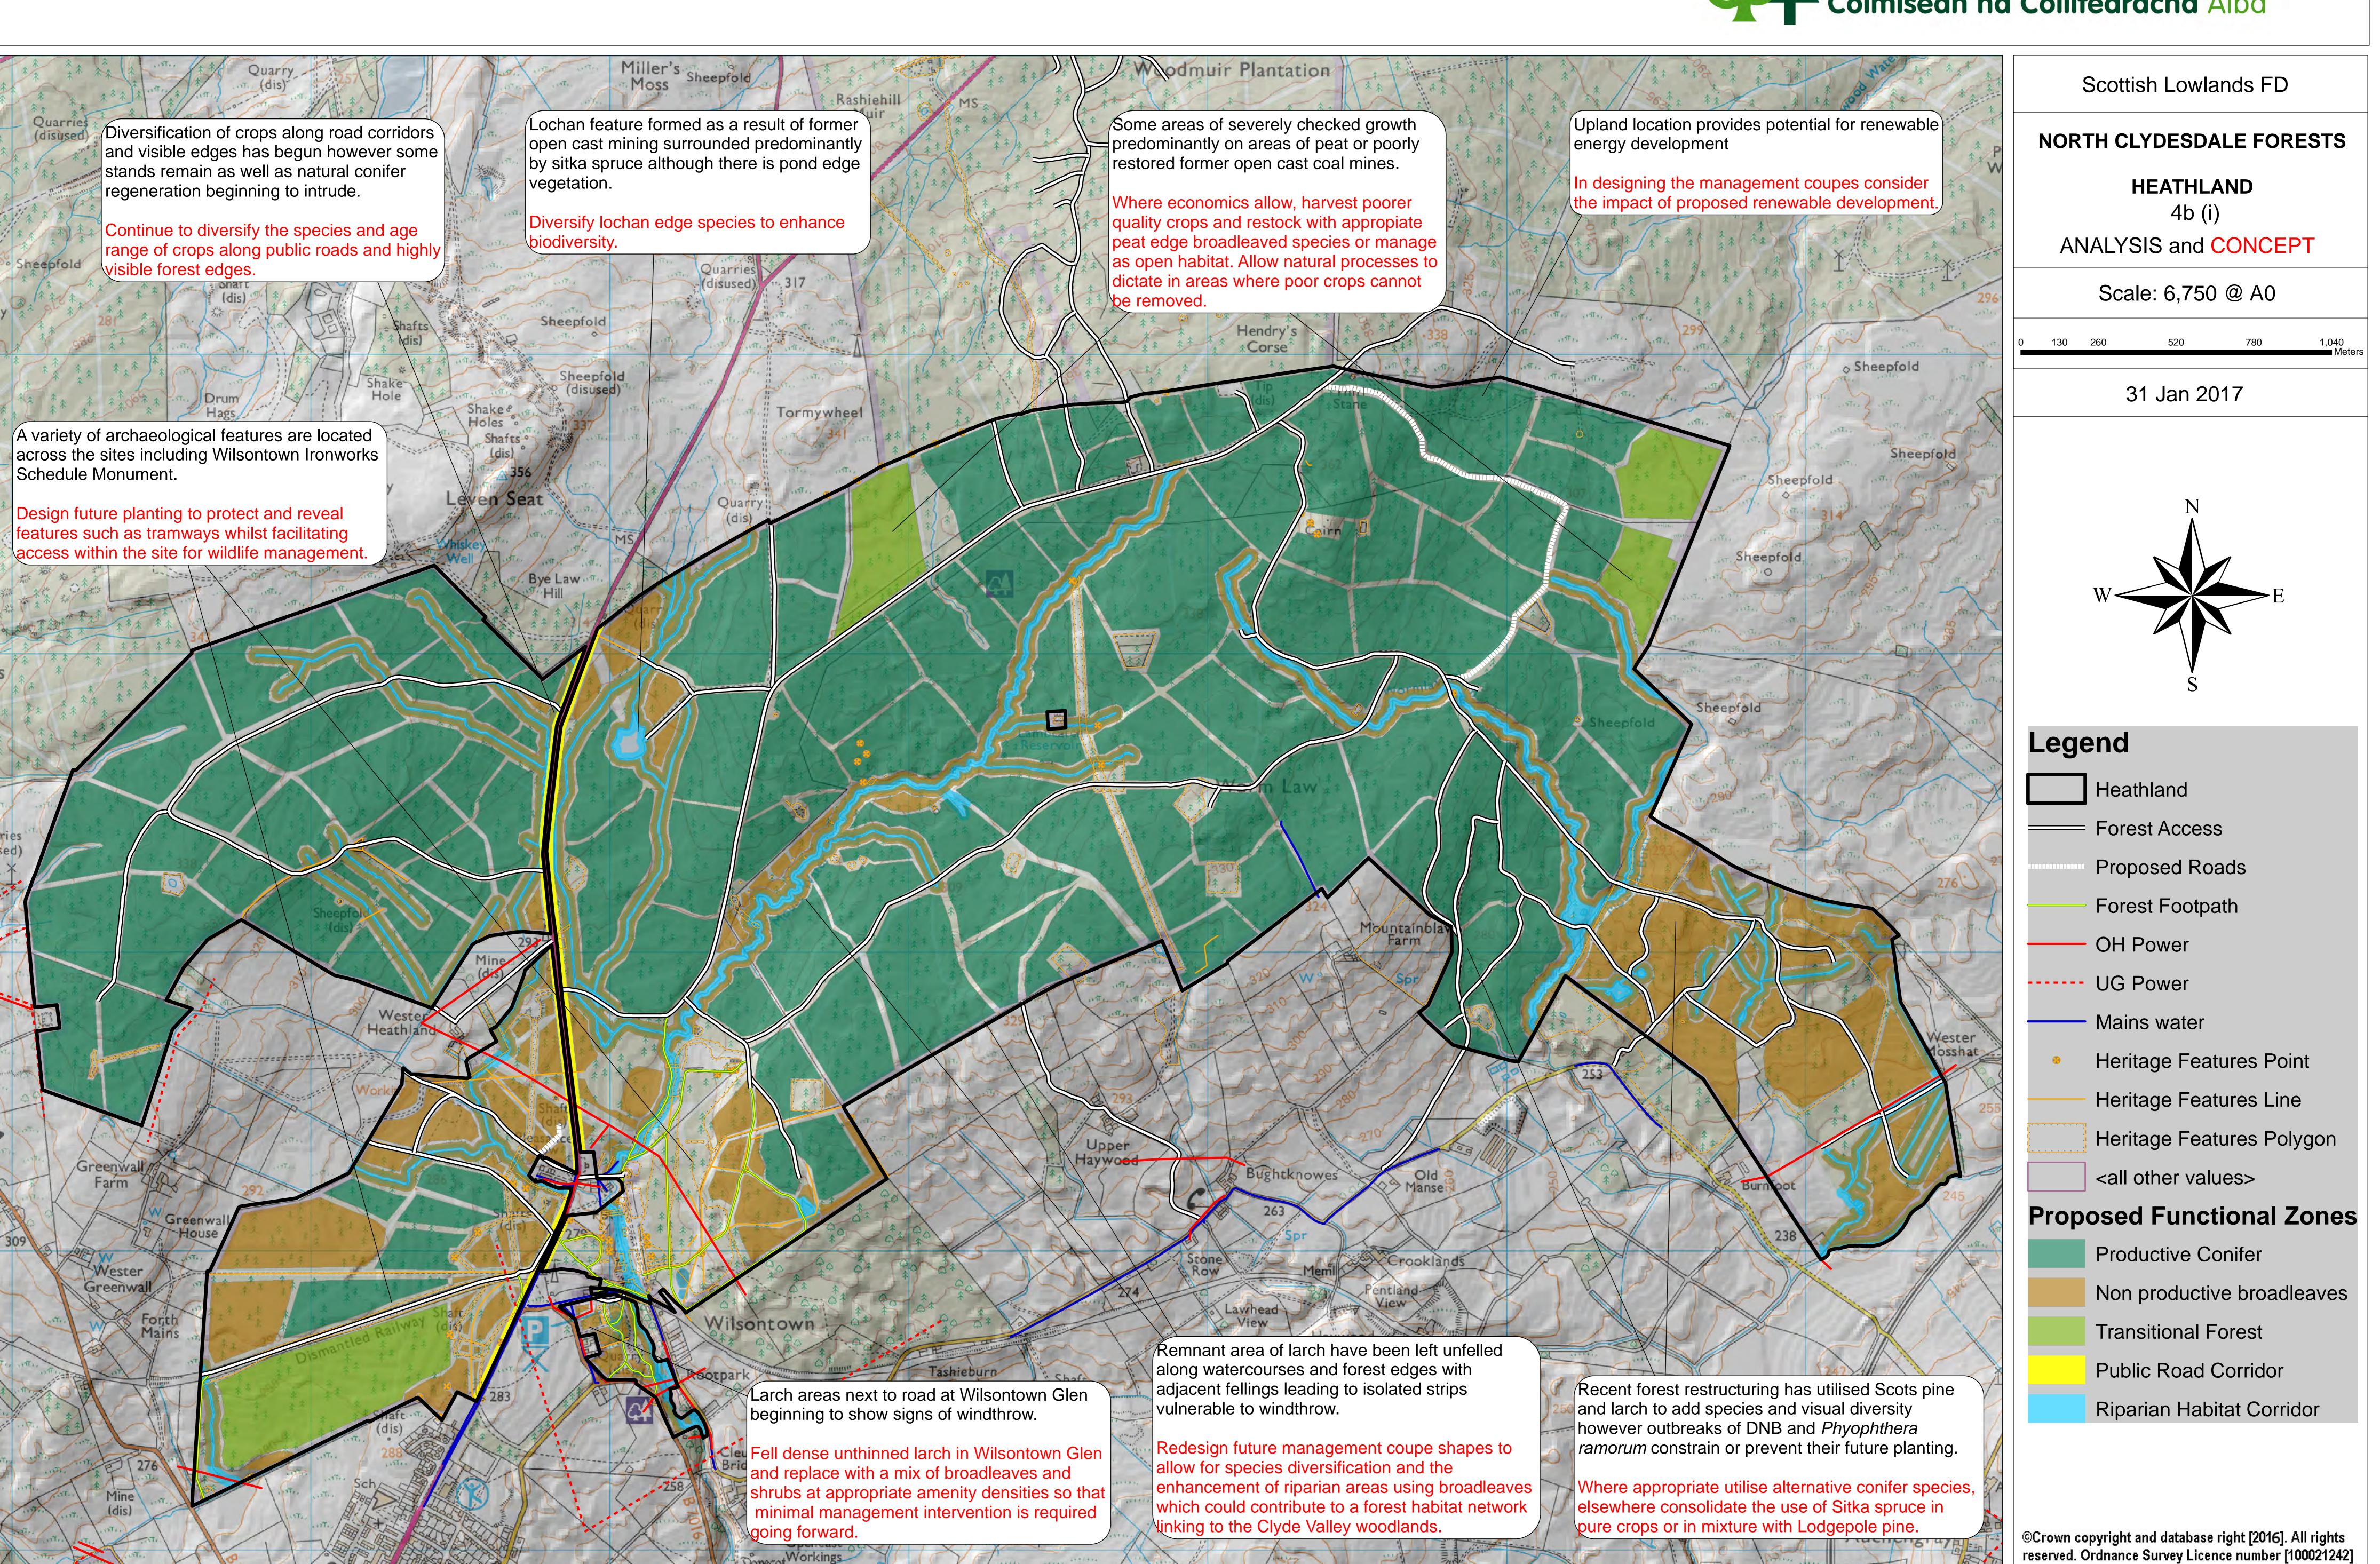

©Crown copyright and database right [2016]. All rights reserved. Ordnance Survey Licence number [100021242]

Scale: 10,000 @ A3

31 Jan 2017

4b (ii)
ANALYSIS and CONCEPT

Non Productive Diffuse Native Wet Woodland