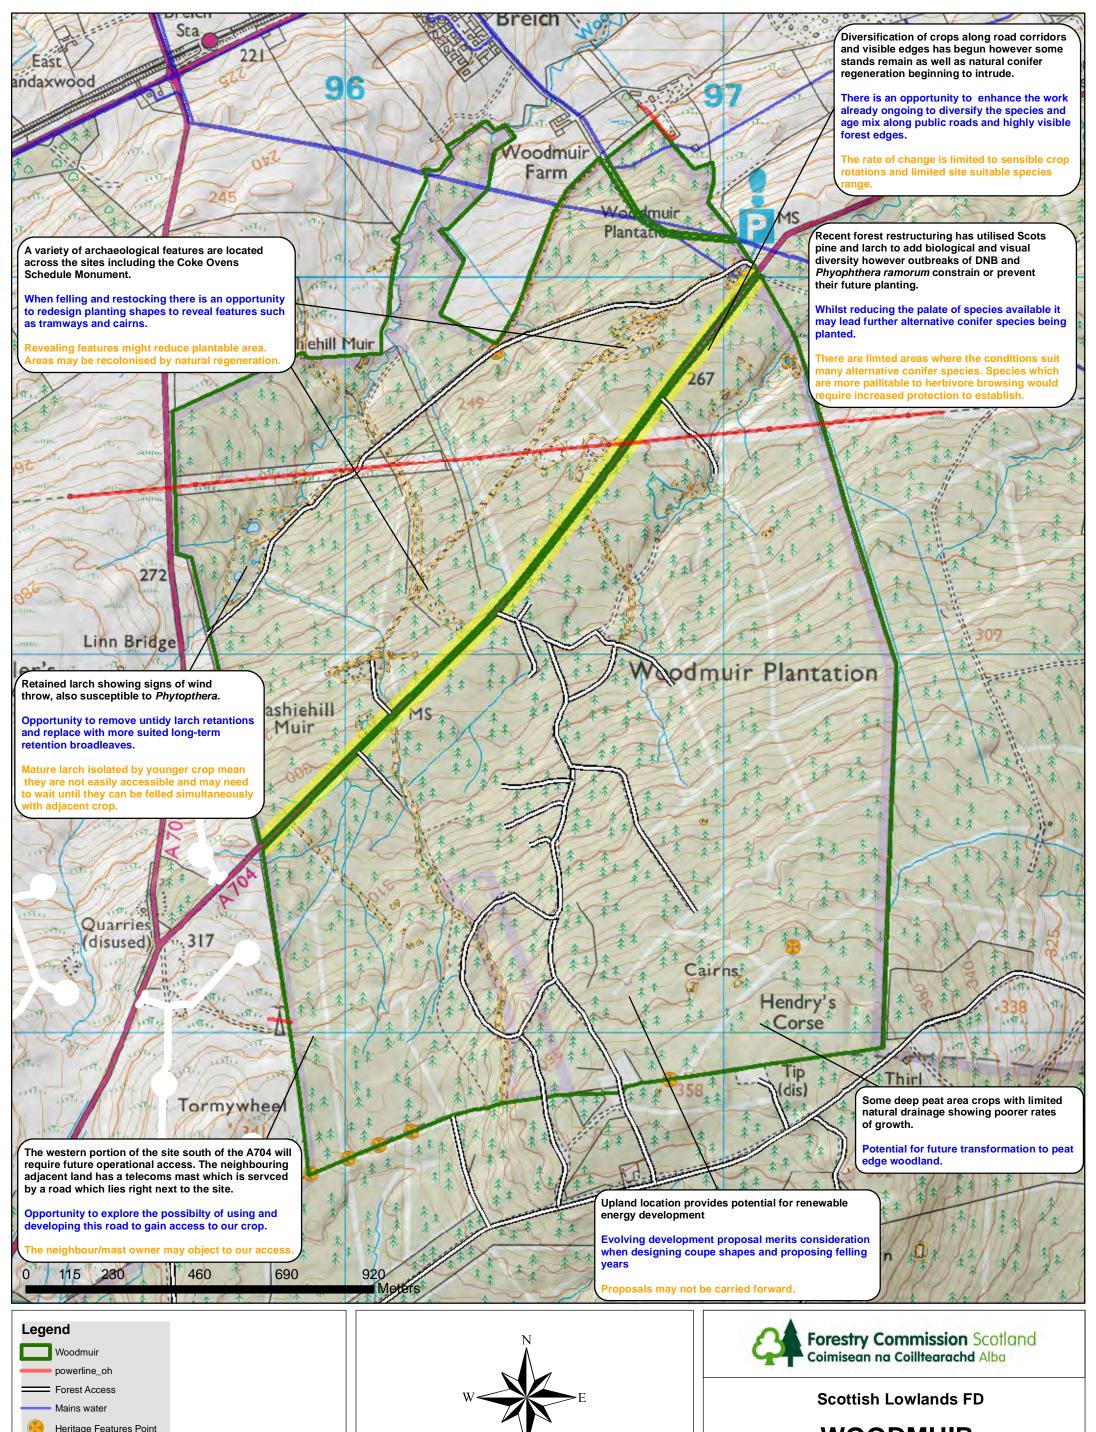

## WOODMUIR 4a(ii) **KEY FEATURES OPPORTUNITIES** and

CONSTRAINTS

The Mosses

Couthalley Castle Scheduled Monument

SSSI

= Forest Access

Dippool Water

© Crown copyright and database right 2017. All rights reserved. Ordnance Survey Licence number [100021242]