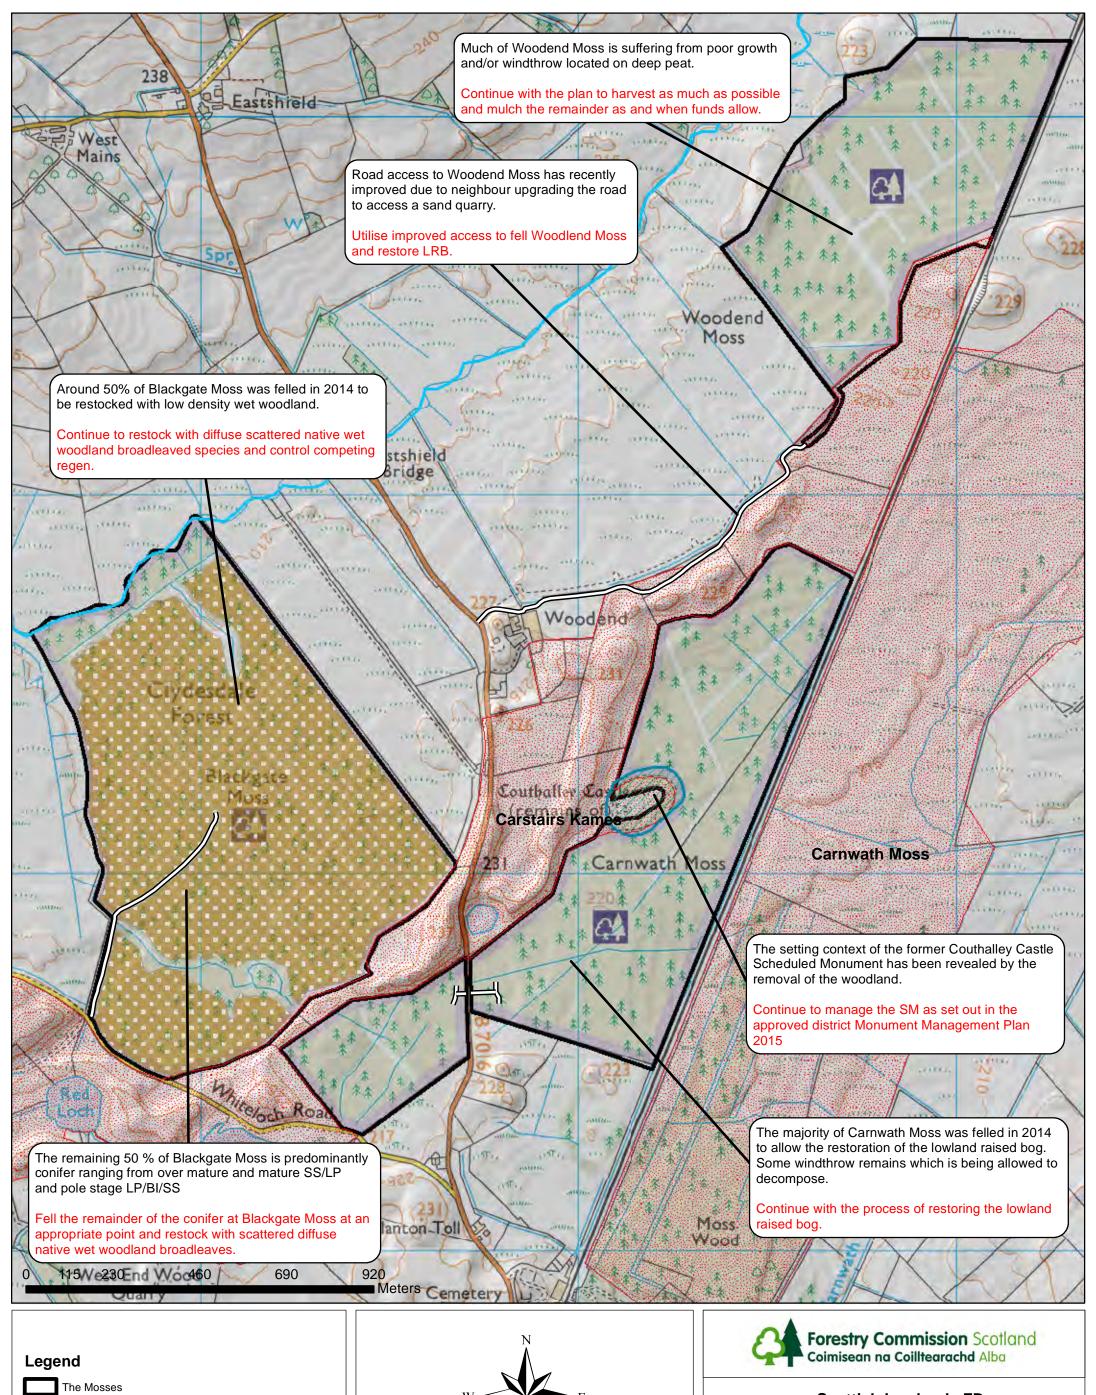

Scottish Lowlands FD THE NORTH CLYDESDALE FORESTS

THE MOSSES

4b (v)

ANALYSIS and CONCEPT