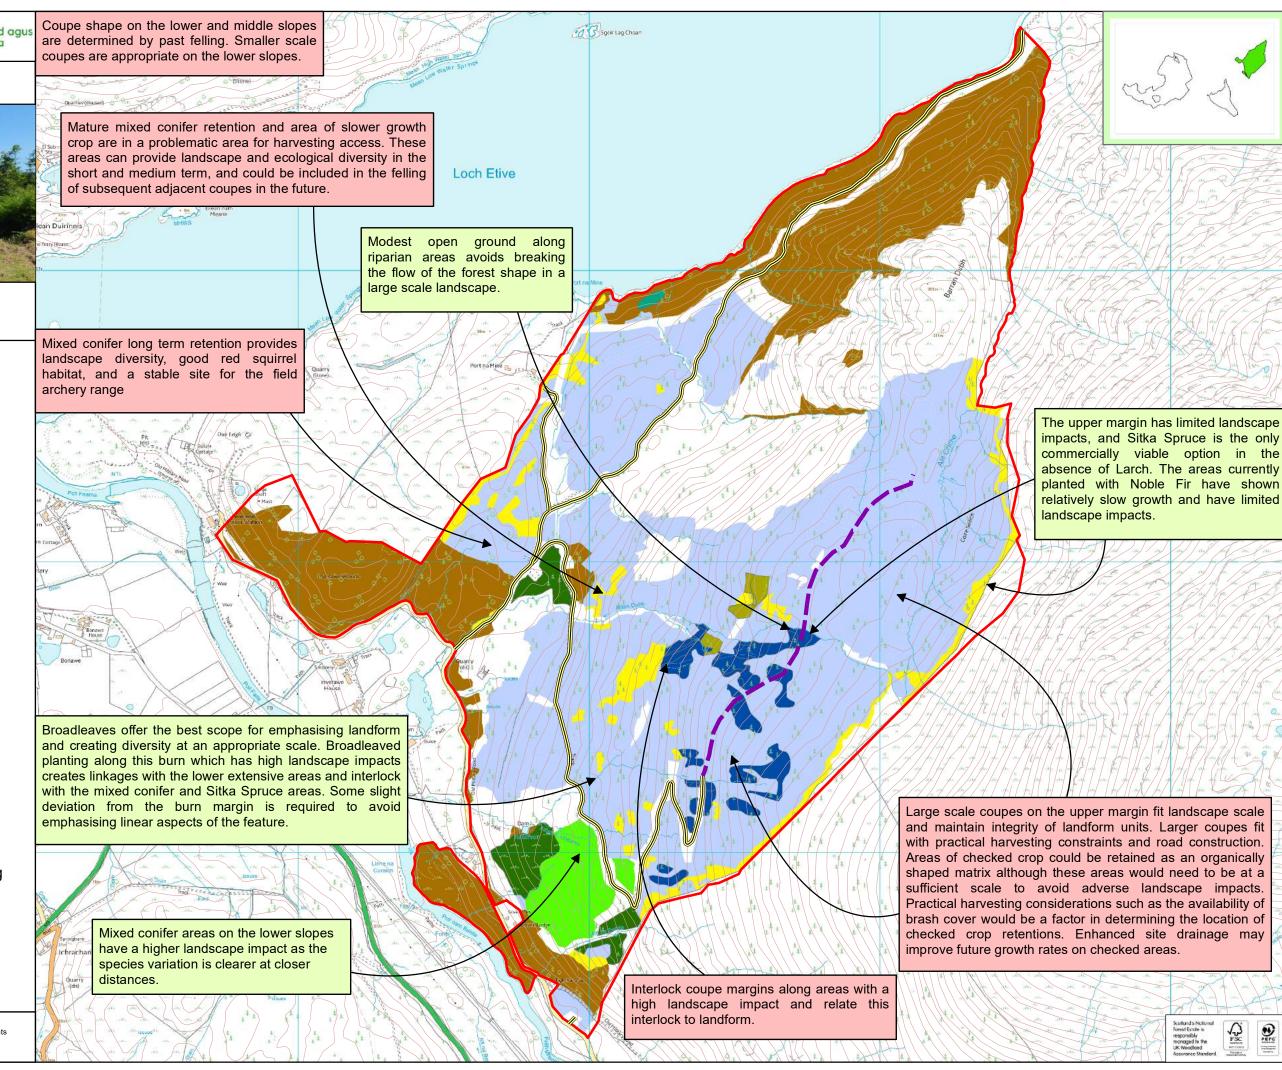

## M21: Design Concept Inverawe

## Legend

■ Taynuilt Planned Roads

Taynuilt Roads

Taynuilt Plan Area

## **Current Main Species**

Mixed Broadleaves

Douglas Fir

Larch

Grand Fir

Lawson Cypress

Lodegpole Pine

Mixed Conifer

Mountain Pine

Noble Fir

Namusu Ca

Norway Spruce

Western Red Cedar

Scots Pine

Sitka Spruce

Western Hemlock

Note: red text boxes relate to felling design concepts and green text boxes to restocking design concepts.

Scale: 1:13,000 @ A3

17/09/2019

Reproduced by permission of Ordnance Survey on behalf of HMSO. © crown copyright & database right (2019). All rights reserved. Ordnance Survey Licence No: 100021242