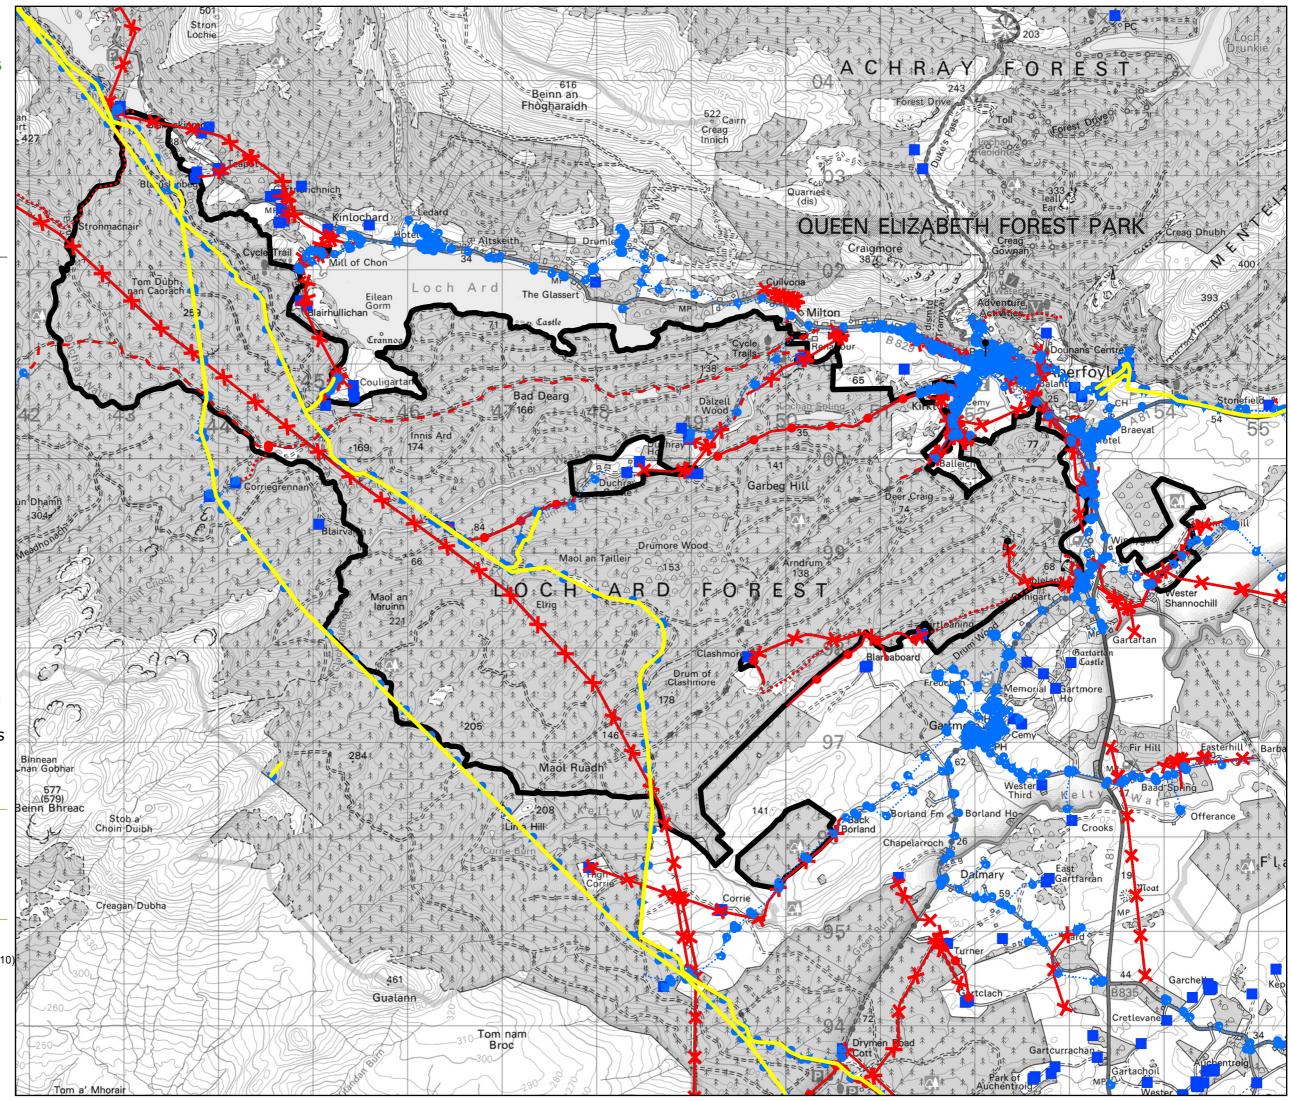

## East Loch Ard LMP Utilities

Scale @ A3: 1:40,000

Date: 31/03/2025

## Legend

LMP Plan Area

Katrine Tunnels

Gas Pipelines

Masts/Aerials

• Water Pipelines

Water Supply Points

## Communications

Overhead telephone or fibreoptic

.... Underground telephone or fibreoptic

## **Electricity Powerlines**

Overhead powerline

Underground powerline

Note: We are aware of various private water sources within the forest which will be confirmed through liaison with neighbours. If you live within the plan area, have a private water source on your property and would like to discuss this with us, you can contact us at the email on the consultation website or attend our drop in session.